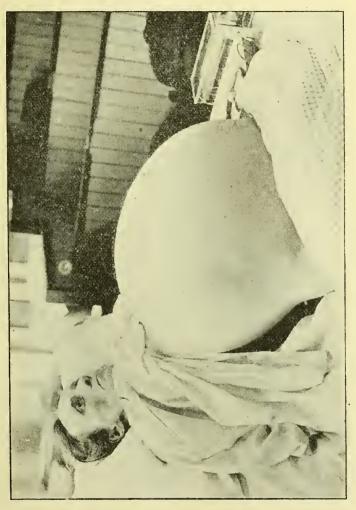

|





CASE VI. OVARIAN TUMOR, WEIGHING 54 LABS.





CASE VII. OVARIAN TUMOR, WEIGHING 80 LBS.



### REMARKS ON OVARIOTOMY CASES.

The foregoing tables include seven operations for cystic disease of the ovaries, with one death. The cause of death being from shock. In three cases the abdomen was closed without drainage. In three cases a Mikulicz tampon was introduced, and in one case a glass drainage tube. Both ovaries were removed in all but one case. The following cases, with accompanying photographs, are reported somewhat in detail, owing to their enormous size.

CASE III. Had always been healthy until August, of 1893, when she noticed that the abdomen was somewhat enlarged, and had pain in the right pelvic region. The tumor grew steadily and rapidly, and the pain increased in severity. Dr.